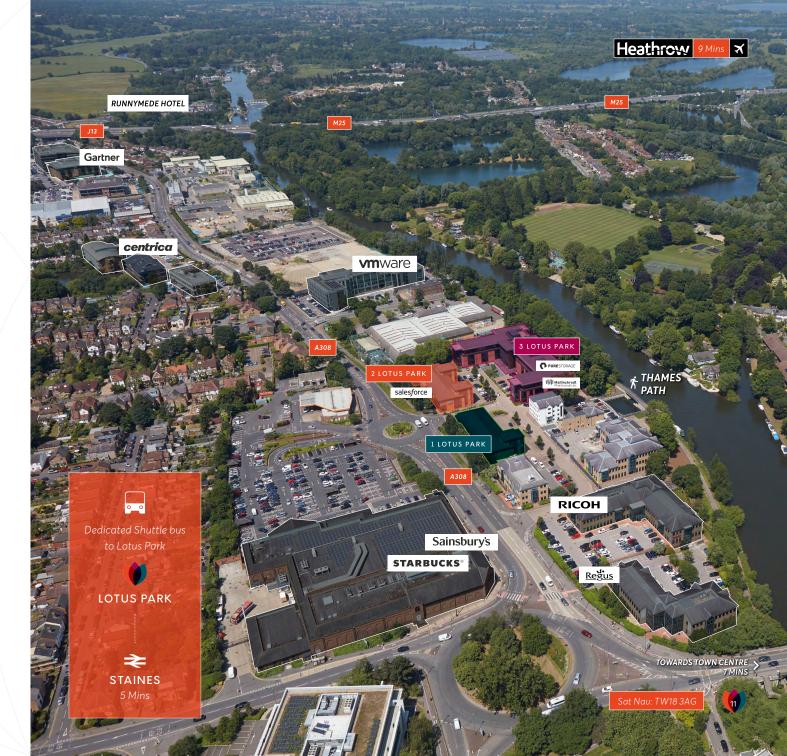

## A global location in a local setting

Staines upon Thames is one of the key office centres in the western corridor, located within the M25, approximately 9 minutes from Heathrow Airport and only 17 miles south-west of Central London.

The thriving local economy also benefits from its proximity to nearby centres such as Chertsey, Egham and Windsor.

Ideally located for growing businesses expanding in the region, other high profile occupiers who have chosen to locate their offices in Staines include: