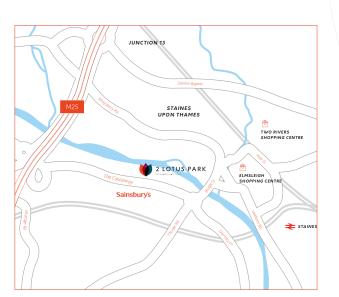

## A global location in a local setting

Staines upon Thames is one of the key office centres in the western corridor, located within the M25, approximately 9 minutes from Heathrow Airport and only 17 miles south-west of Central London.

The thriving local economy also benefits from its proximity to nearby centres such as Chertsey, Egham and Windsor.

Ideally located for growing businesses expanding in the region, other high profile occupiers who have chosen to locate their offices in Staines include: