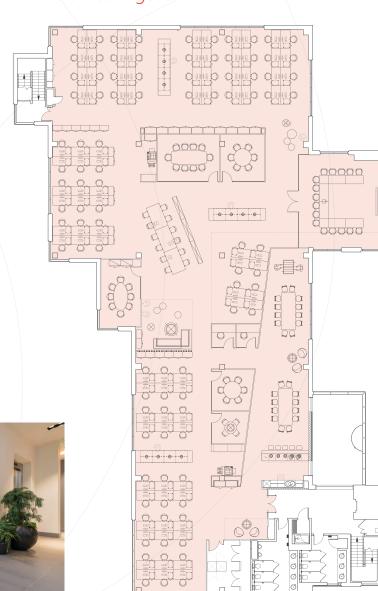

# Indicative Layout

#### Schedule of Accommodation

| 1  | Welcome Area           |
|----|------------------------|
| 6  | Meeting Rooms          |
| 2  | Quiet Rooms            |
| 2  | Print Areas            |
| 1  | Comms Room             |
| 96 | Open Plan Workstations |
| 1  | Staff Breakout Area    |
| 12 | Hot Desks              |