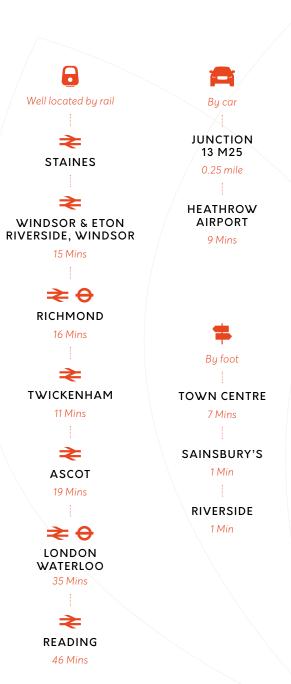

## A global location in a local setting

Staines upon Thames is one of the key office centres in the western corridor, located within the M25, approximately 9 minutes from Heathrow Airport and only 17 miles south-west of Central London.