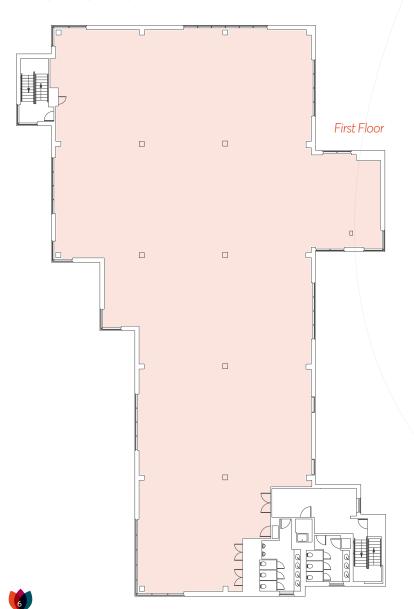

### 2 Lotus Park offers first floor and shared reception.

Whatever your requirements the building offers high profile 'space to flourish'.

| Area        | Sq Ft | Sq M  |
|-------------|-------|-------|
| First Floor | 9,556 | 887.7 |
| Total       | 9,556 | 887.7 |

Areas quoted are based on New internal area.